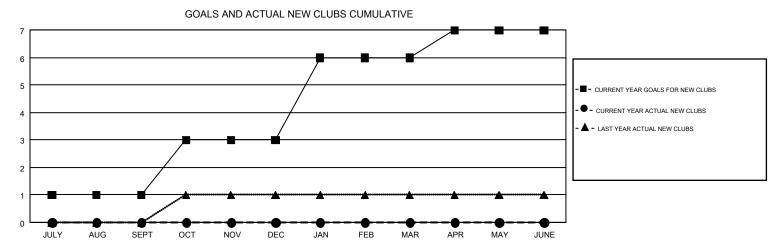

## GMT MONTHLY MEMBERSHIP PROGRESS REPORT

Results as of: 2/28/2017

Multiple District 7

LOCATION: ARKANSAS

| GMT: HAL GRI          | FFIN          |           |               |                       |                                                                |                                                              | GMT CA 1                                           |  |
|-----------------------|---------------|-----------|---------------|-----------------------|----------------------------------------------------------------|--------------------------------------------------------------|----------------------------------------------------|--|
| Clubs                 |               |           |               | Members               |                                                                |                                                              |                                                    |  |
| RESULTS FOR 2016-2017 |               |           |               | RESULTS FOR 2016-2017 |                                                                |                                                              |                                                    |  |
| QUARTER               | NEW CLUB GOAL | NEW CLUBS | DROPPED CLUBS | QUARTER               | NEW MEMBER GROWTH<br>NET GOAL (not reinstated<br>or transfers) | NEW MEMBER<br>GROWTH ACTUAL (not<br>reinstated or transfers) | DROPPED<br>MEMBERS ACTUAL<br>(including transfers) |  |
| JULY/AUG/SEPT         | 1             | 0         | 2             | JULY/AUG/SEPT         | -2                                                             | 70                                                           | 138                                                |  |
| OCT/NOV/DEC           | 2             | 0         | 1             | OCT/NOV/DEC           | 58                                                             | 70                                                           | 113                                                |  |
| JAN/FEB/MAR           | 3             | 0         | 0             | JAN/FEB/MAR           | 70                                                             | 68                                                           | 84                                                 |  |
| APR/MAY/JUNE          | 1             | 0         | 0             | APR/MAY/JUNE          | 36                                                             | 0                                                            | 0                                                  |  |