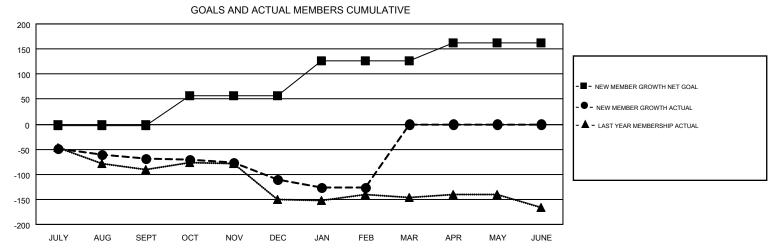

## GMT MONTHLY MEMBERSHIP PROGRESS REPORT

Results as of: 2/28/2017

Multiple District 7

LOCATION: ARKANSAS

| GMT: HAL GRI          | FFIN          |           |               |                       |                                                                |                                                              | GMT CA 1                                           |  |
|-----------------------|---------------|-----------|---------------|-----------------------|----------------------------------------------------------------|--------------------------------------------------------------|----------------------------------------------------|--|
| Clubs                 |               |           |               | Members               |                                                                |                                                              |                                                    |  |
| RESULTS FOR 2016-2017 |               |           |               | RESULTS FOR 2016-2017 |                                                                |                                                              |                                                    |  |
| QUARTER               | NEW CLUB GOAL | NEW CLUBS | DROPPED CLUBS | QUARTER               | NEW MEMBER GROWTH<br>NET GOAL (not reinstated<br>or transfers) | NEW MEMBER<br>GROWTH ACTUAL (not<br>reinstated or transfers) | DROPPED<br>MEMBERS ACTUAL<br>(including transfers) |  |
| JULY/AUG/SEPT         | 1             | 0         | 2             | JULY/AUG/SEPT         | -2                                                             | 70                                                           | 138                                                |  |
| OCT/NOV/DEC           | 2             | 0         | 1             | OCT/NOV/DEC           | 58                                                             | 70                                                           | 113                                                |  |
| JAN/FEB/MAR           | 3             | 0         | 0             | JAN/FEB/MAR           | 70                                                             | 68                                                           | 84                                                 |  |
| APR/MAY/JUNE          | 1             | 0         | 0             | APR/MAY/JUNE          | 36                                                             | 0                                                            | 0                                                  |  |